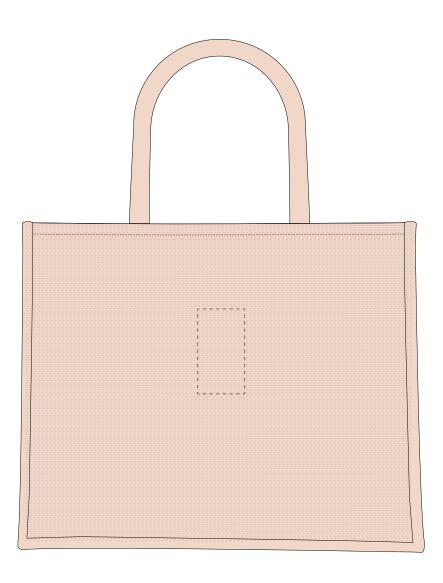

Product and Artwork Proof

LARGE HALTON

Your Ref: Quantity: Product Code: QB0571
Our Ref: Version: 1 Product Colour: NATURAL

## The dashed line is to demonstrate print area and will not appear on your printed item

| ARTWORK SCALE 100%<br>Max embroidery area: 90mm x 50mm |
|--------------------------------------------------------|
|                                                        |
|                                                        |
| 1                                                      |
|                                                        |
|                                                        |
| i i                                                    |
| I                                                      |
| 1                                                      |
|                                                        |
|                                                        |
| ·                                                      |
| 1                                                      |
| I                                                      |
| !                                                      |
|                                                        |
| ·                                                      |
| i i                                                    |
| 1                                                      |
|                                                        |
|                                                        |
| i                                                      |
| I                                                      |
| 1                                                      |
|                                                        |
|                                                        |
| i                                                      |
| I                                                      |
|                                                        |
|                                                        |
|                                                        |
| i                                                      |
| I                                                      |
| 1                                                      |
|                                                        |
| i                                                      |
| 1                                                      |
| 1                                                      |
| !                                                      |
|                                                        |
|                                                        |
| i                                                      |
| 1                                                      |
|                                                        |
|                                                        |